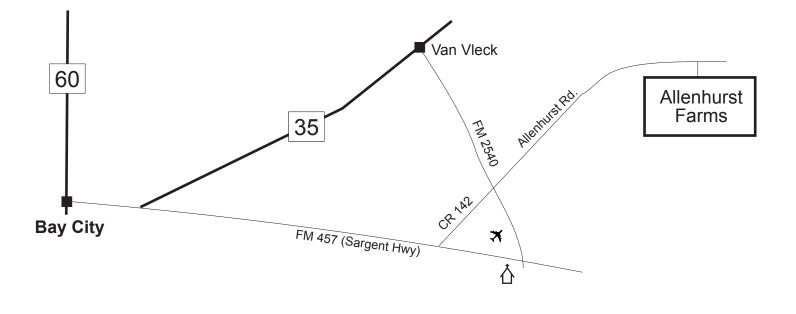

## Champion Turf Farms Directions To Allenhurst Farms

| From Bay City:                                                                                                      | From Van Vleck:                                                                         |
|---------------------------------------------------------------------------------------------------------------------|-----------------------------------------------------------------------------------------|
| *South on FM457 (Sargent Hwy) for approximately 4 miles                                                             | *Go South at (only) light on FM2540 for 2.7 miles                                       |
| *Go LEFT onto CR142 - Allenhurst<br>Road                                                                            | *Turn LEFT onto CR142 - Allenhurst<br>Road                                              |
| *Will cross FM2540, continue 3.3<br>miles, will see entrance on RIGHT,<br>green & white Champion Turf<br>Farms Sign | *Go 3.3 miles, will see entrance on<br>RIGHT, green & white Champion<br>Turf Farms Sign |